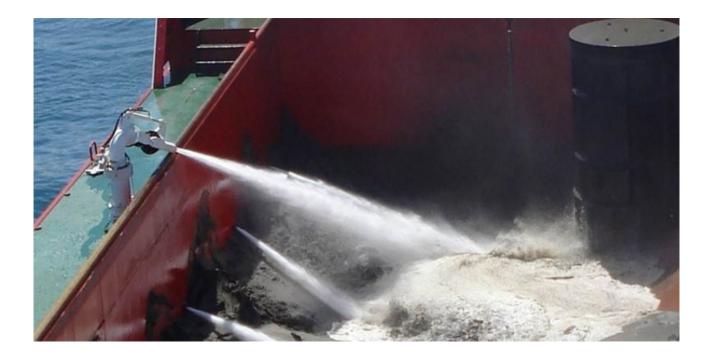

## Jet Water Monitor Features:

1. The jet water monitor is used on a hopperdredger. With the strategic placed watermonitor the sand can be made more liquid, by moving the watermonitor the sand can also be pushed to the suction pipe.

3. The jet water monitors are available in different types and sizes, depending on the hopper coaming and the jetwater capacity.

4. The jet water monitors have been designed for reliable and effective assistance during fluidisation of the hopper cargo and for cleaning the hopper hold at the end of the emptying cycle. The heavy-duty design is such that wear and maintenance duties are minimized