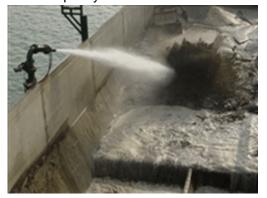

## Jet Water Monitor Features:

1. The jet water monitor is used on a hopperdredger. With the strategic placed watermonitor the sand can be made more liquid, by moving the watermonitor the sand can also be pushed to the suction pipe.

3. The jet water monitors are available in different types and sizes, depending on the hopper coaming and the jetwater capacity.

4. The jet water monitors have been designed for reliable and effective assistance during fluidisation of the hopper cargo and for cleaning the hopper hold at the end of the emptying cycle. The heavy-duty design is such that wear and maintenance duties are minimized