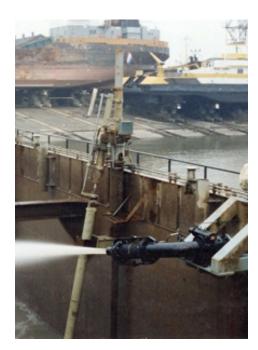

## Jet Water Monitor Features:

1. The jet water monitor is used on a hopperdredger. With the strategic placed watermonitor the sand can be made more liquid, by moving the watermonitor the sand can also be pushed to the suction pipe.

2. The jet water monitor consists of a turning piece with a movable arm. Controlled by hydraulics it can reach every place in the ship. To connect the nozzle on the moving arm a rubber hose is used. De water monitor can be delivered for a pipe of 150 to 550 mm. with a maximum work pressure of 10 bar.