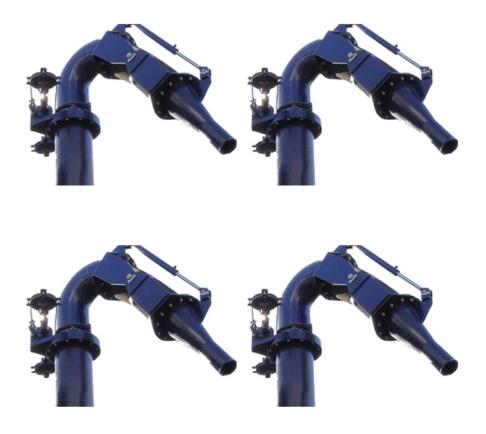

## **Jet Water Monitor**

## Jet Water Monitor Features:

1. The jet water monitor is used on a hopperdredger. With the strategic placed watermonitor the sand can be made more liquid, by moving the watermonitor the sand can also be pushed to the suction pipe.

2. The jet water monitor consists of a turning piece with a movable arm. Controlled by hydraulics it can reach every place in the ship. To connect the nozzle on the moving arm a rubber hose is used. De water monitor can be delivered for a pipe of 150 to 550 mm. with a maximum work pressure of 10 bar.

3. The jet water monitors are available in different types and sizes, depending on the hopper coaming and the jetwater capacity.

4. The jet water monitors have been designed for reliable and effective assistance during fluidisation of the hopper cargo and for cleaning the hopper hold at the end of the emptying cycle. The heavy-duty design is such that wear and maintenance duties are minimized