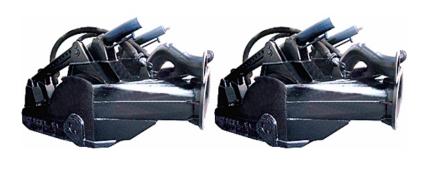

# **Active Drag Head**

#### **Active Drag Head Features and Performance:**

Active drag head is connected by hydraulic device between adjust cover and main part on drag head, when dredging in control cabinet adjust interval between adjust cover and seabed through hydraulic cevice to get the most suitable sucking pressure and play the most efficient dredging efficiency.

Hydraulic power components on active drag head can be installed directly on drag head, just need to connect control line and power line, then can easily adjust in control cabinet; Hydraulicpower components can also be installed in the cabin deck, need connect hydromantic oil pipe to hydraulic cylinder on drag head.