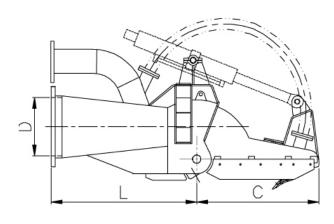

#### **Technical Specifications**

| Pipe Dia.(mm) | L(mm) | C(mm) | A(mm) | B(mm) |
|---------------|-------|-------|-------|-------|
| 550           | 1525  | 1100  | 1800  | 1560  |
| 650           | 1900  | 1240  | 2650  | 2550  |
| 750           | 1950  | 1300  | 2810  | 2700  |
| 800           | 2000  | 1550  | 2940  | 2750  |
| 900           | 2350  | 1650  | 3200  | 2850  |
| 1000          | 2850  | 1760  | 3700  | 3520  |
| 1200          | 3300  | 1850  | 4240  | 3700  |

**NOTE:**Providing rake head series of all specifications and dimensions, customization is available.