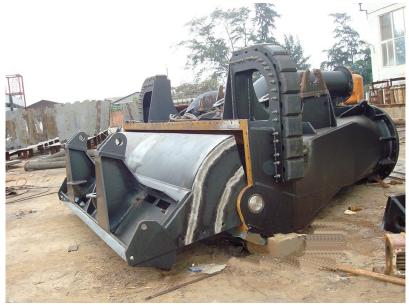

# **Active Drag Head**

#### **Active Drag Head Features and Performance:**

Active drag head is connected by hydraulic device between adjust cover and main part on drag head, when dredging in control cabinet adjust interval between adjust cover and seabed through hydraulic cevice to get the most suitable sucking pressure and play the most efficient dredging efficiency.

Hydraulic power components on active drag head can be installed directly on drag head, just need to connect control line and power line, then can easily adjust in control cabinet; Hydraulicpower components can also be installed in the cabin deck, need connect hydromantic oil pipe to hydraulic cylinder on drag head.

Optional monitoring measuring system the hydraulic cylinder on the hydraulic cylinder, quipped signal cable, can be accurate settings according to the circumstance in control cabinet when in work.

Structural drawing