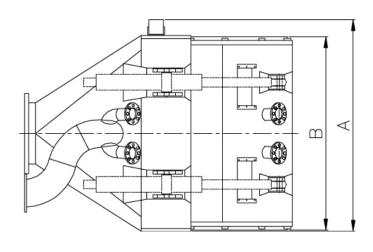

#### **Technical Specifications**

| Pipe Dia.(mm) | L(mm) | C(mm) | A(mm) | B(mm) |
|---------------|-------|-------|-------|-------|
| 550           | 1525  | 1100  | 1800  | 1560  |
| 650           | 1900  | 1240  | 2650  | 2550  |
| 750           | 1950  | 1300  | 2810  | 2700  |
| 800           | 2000  | 1550  | 2940  | 2750  |
| 900           | 2350  | 1650  | 3200  | 2850  |
| 1000          | 2850  | 1760  | 3700  | 3520  |
| 1200          | 3300  | 1850  | 4240  | 3700  |

**NOTE:**Providing rake head series of all specifications and dimensions, customization is available.