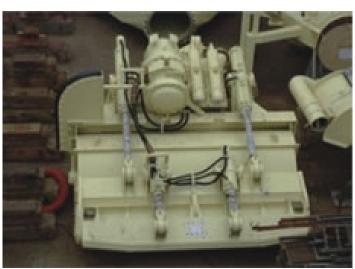

# **Active Drag Head**

#### **Active Drag Head Features and Performance:**

Active drag head is connected by hydraulic device between adjust cover and main part on drag head, when dredging in control cabinet adjust interval between adjust cover and seabed through hydraulic cevice to get the most suitable sucking pressure and play the most efficient dredging efficiency.

Hydraulic power components on active drag head can be installed directly on drag head, just need to connect control line and power line, then can easily adjust in control cabinet; Hydraulicpower components can also be installed in the cabin deck, need connect hydromantic oil pipe to hydraulic cylinder on drag head.