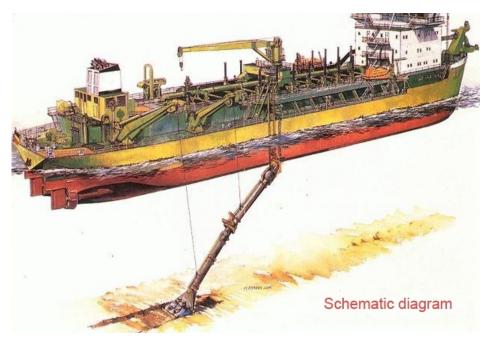

## **Drag Head Introduce:**

The Drag head is of a modern short and wide design to optimize flow and efficiency. The jetwater-assisted drag head follows the uneven bottom profile and maximizes the mixture concentration. The latest CFD software has been used to optimize the flow patterns of the transported sand and water mixture within the drag head. Cutting teeth and jetwater nozzles have been placed at an optimal position boosting the erosion of soil. Special attention has been paid to the robust and solid design of the welded steel construction of the drag head.

The drag head can be retrofitted to existing trailing pipe systems, yet attention has to be given to unit weight versus hoisting capacity, available jetwater volume and pressure and the available gangway width.

Different types of drag heads are available: single visor drag heads, "California"-type double visor drag heads or short and wide silt drag heads.

The heads are of a sturdy design taking heavy working conditions into account. Therefore the heads fitted out with for instance wear resistant Ni-hard wear blocks along the edges, heavy steel plating etc.

The visors are self-adjustable between 0° and 50°, and all heads are provided with a dirt grid.

Structural drawing