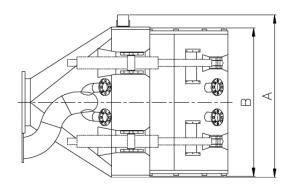

The visors are self-adjustable between 0° and 50°, and all heads are provided with a dirt grid.

Structural drawing

## **Technical Specifications**

| Pipe Dia.(mm) | L(mm) | C(mm) | A(mm) | B(mm) |
|---------------|-------|-------|-------|-------|
| 420           | 1300  | 1000  | 1600  | 1340  |
| 550           | 1525  | 1100  | 1800  | 1560  |
| 600           | 1560  | 1190  | 1850  | 1560  |
| 700           | 1935  | 1255  | 2700  | 2600  |
| 800           | 2000  | 1550  | 2940  | 2750  |
| 900           | 2350  | 1650  | 3200  | 2850  |
| 1000          | 2850  | 1760  | 3700  | 3520  |
| 1200          | 3300  | 1850  | 4240  | 3700  |