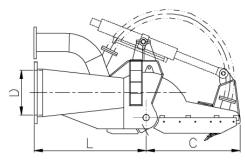

The visors are self-adjustable between 0° and 50°, and all heads are provided with a dirt grid.

Structural drawing

## **Technical Specifications**

| Pipe Dia.(mm) | L(mm) | C(mm) | A(mm) | B(mm) |
|---------------|-------|-------|-------|-------|
| 420           | 1300  | 1000  | 1600  | 1340  |
| 550           | 1525  | 1100  | 1800  | 1560  |
| 600           | 1560  | 1190  | 1850  | 1560  |
| 700           | 1935  | 1255  | 2700  | 2600  |
| 800           | 2000  | 1550  | 2940  | 2750  |
| 900           | 2350  | 1650  | 3200  | 2850  |
| 1000          | 2850  | 1760  | 3700  | 3520  |
| 1200          | 3300  | 1850  | 4240  | 3700  |