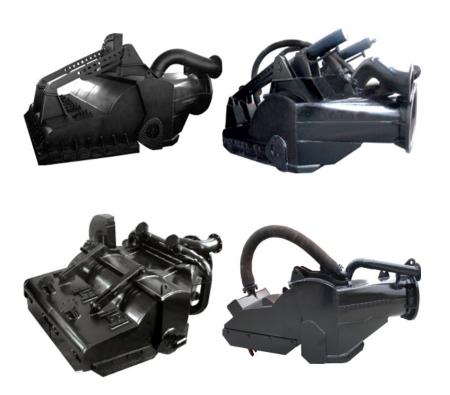

## **Drag Head Introduce:**

The Drag head is of a modern short and wide design to optimize flow and efficiency. The jetwater-assisted drag head follows the uneven bottom profile and maximizes the mixture concentration. The latest CFD software has been used to optimize the flow patterns of the transported sand and water mixture within the drag head. Cutting teeth and jetwater nozzles have been placed at an optimal position boosting the erosion of soil. Special attention has been paid to the robust and solid design of the welded steel construction of the drag head.

Different types of drag heads are available: single visor drag heads, "California"-type double visor drag heads or short and wide silt drag heads.

The heads are of a sturdy design taking heavy working conditions into account. Therefore the heads fitted out with for instance wear resistant Ni-hard wear blocks along the edges, heavy steel plating etc.

The visors are self-adjustable between 0° and 50°, and all heads are provided with a dirt grid.

Structural drawing