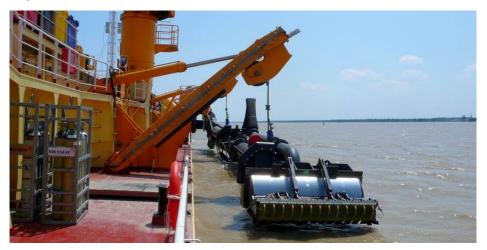

The drag head can be retrofitted to existing trailing pipe systems, yet attention has to be given to unit weight versus hoisting capacity, available jetwater volume and pressure and the available gangway width.