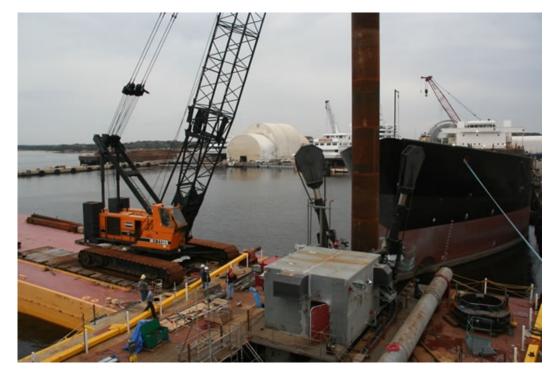

welded together with full pen welds.

The spuds are fitted with pin holes for tilting as well as to secure the spud when it is not in use. The lower point is made of solid steel to ensure sufficient strength during ground penetration. When the spud is hoisted, water may escape through two holes above the lower point. On top, a hoisting eye allows for a crane to replace the spud easily. Standard spuds are made of grade A steel, but it is possible to order other material. We can provide a wide range of dredge spuds and any other marine spuds according to the the clients' any requests.

- 1. High quality steel made
- 2. Longer wear life, Easy to maintenance
- 3. Simple to assemble and disassemble, Can be adjusted precisely
- 4. Any size is available
- 5. Used for Cutter Suction Dredger







install dredge spud



Spud on the CSD

## **Chongqing Hi-Sea Marine Equipment Import&Export Co.,Ltd.**

Address: 20-5, General Chamber of Commerce Building, No.2 Hongjin Street, Yubei District, Chongqing, China Email: machine@hiseamarine.com mitang0708@foxmail.com Skype: cncqtang QQ: 2278612160 TEL: +86-23-67032301 FAX:+86-23-67955123 Mobile: +86-18108354610 Post Code:401147

**Website:** www.hiseamarine.com www.chinahisea.com