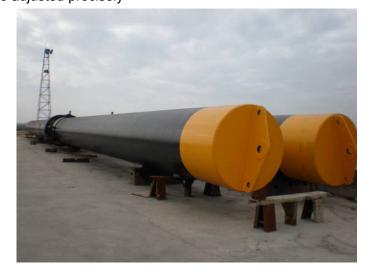

are welded together with full pen welds.

The spuds are fitted with pin holes for tilting as well as to secure the spud when it is not in use. The lower point is made of solid steel to ensure sufficient strength during ground penetration. When the spud is hoisted, water may escape through two holes above the lower point. On top, a hoisting eye allows for a crane to replace the spud easily. Standard spuds are made of grade A steel, but it is possible to order other material. We can provide a wide range of dredge spuds and any other marine spuds according to the the clients' any requests.

- 1. High quality steel made
- 2. Longer wear life, Easy to maintenance
- 3. Simple to assemble and disassemble, Can be adjusted precisely
- 4. Any size is available
- 5. Used for Cutter Suction Dredger







install dredge spud



Spud on the CSD

## **Chongqing Hi-Sea Marine Equipment Import&Export Co.,Ltd.**

Address: 20-5, General Chamber of Commerce Building, No.2 Hongjin Street, Yubei District, Chongqing, China Email: machine@hiseamarine.com mitang0708@foxmail.com Skype: cncqtang QQ: 2278612160 TEL: +86-23-67032301 FAX:+86-23-67955123 Mobile: +86-18108354610 Post Code:401147

**Website:** www.hiseamarine.com www.chinahisea.com