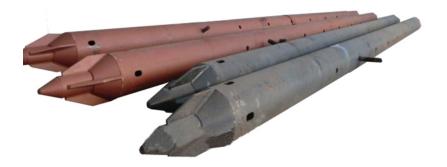

## **Spud Performance and Features:**

The spuds' design forms an optimum between diameter, wall thickness and weight. The construction is of rolled steel pipe pieces with varying wall thickness, which are welded together with full pen welds.

The spuds are fitted with pin holes for tilting as well as to secure the spud when it is not in use. The lower point is made of solid steel to ensure sufficient strength during ground penetration. When the spud is hoisted, water may escape through two holes above the lower point. On top, a hoisting eye allows for a crane to replace the spud easily. Standard spuds are made of grade A steel, but it is possible to order other material. We can provide a wide range of dredge spuds and any other marine spuds according to the the clients' any requests.

- 1. High quality steel made
- 2. Longer wear life, Easy to maintenance
- 3. Simple to assemble and disassemble, Can be adjusted precisely
- 4. Any size is available
- 5. Used for Cutter Suction Dredger