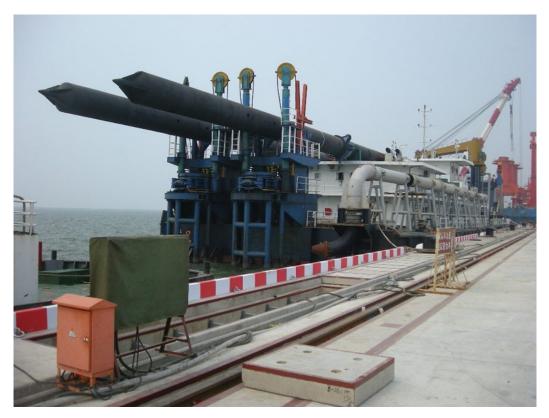

ull pen welds.

The spuds are fitted with pin holes for tilting as well as to secure the spud when it is not in use. The lower point is made of solid steel to ensure sufficient strength during ground penetration. When the spud is hoisted, water may escape through two holes above the lower point. On top, a hoisting eye allows for a crane to replace the spud easily. Standard spuds are made of grade A steel, but it is possible to order other material. We can provide a wide range of dredge spuds and any other marine spuds according to the the clients' any requests.

- 1. High quality steel made
- 2. Longer wear life, Easy to maintenance
- 3. Simple to assemble and disassemble, Can be adjusted precisely
- 4. Any size is available
- 5. Used for Cutter Suction Dredger







install dredge spud



Spud on the CSD

## **Chongqing Hi-Sea Marine Equipment Import&Export Co.,Ltd.**

Address: 20-5, General Chamber of Commerce Building, No.2 Hongjin Street, Yubei District, Chongqing, China Email: machine@hiseamarine.com mitang0708@foxmail.com Skype: cncqtang QQ: 2278612160 TEL: +86-23-67032301 FAX:+86-23-67955123 Mobile: +86-18108354610 Post Code:401147

**Website:** www.hiseamarine.com www.chinahisea.com