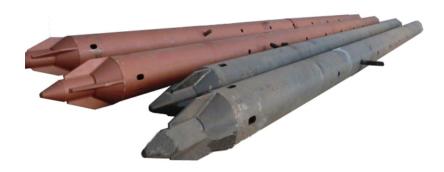

## **Spud Performance and Features:**

The spuds' design forms an optimum between diameter, wall thickness and weight. The construction is of rolled steel pipe pieces with varying wall thickness, which are welded together with full pen welds.

The spuds are fitted with pin holes for tilting as well as to secure the spud when it is not in use. The lower point is made of solid steel to ensure sufficient strength during ground penetration. When the spud is hoisted, water may escape through two holes above the lower point. On top, a hoisting eye allows for a crane to replace the spud easily. Standard spuds are made of grade A steel, but it is possible to order other material. We can provide a wide range of dredge spuds and any other marine spuds according to the the clients' any requests.

- 1. High quality steel made
- 2. Longer wear life, Easy to maintenance
- 3. Simple to assemble and disassemble, Can be adjusted precisely
- 4. Any size is available
- 5. Used for Cutter Suction Dredger