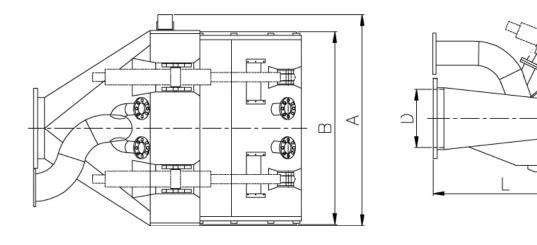

Drag head of this type can dredg high concentrations of mud of various soil types, its characteristic is main body weight relatively light and drag force is small.

structural drawing

## **Technical Specifications**

| Pipe Dia.(mm) | L(mm) | C(mm) | A(mm) | B(mm) |
|---------------|-------|-------|-------|-------|
| 420           | 1300  | 1000  | 1600  | 1340  |
| 600           | 1560  | 1190  | 1850  | 1560  |
| 700           | 1935  | 1255  | 2700  | 2600  |
| 800           | 2000  | 1550  | 2940  | 2750  |
| 900           | 2350  | 1650  | 3200  | 2850  |
| 1200          | 3300  | 1850  | 4240  | 3700  |