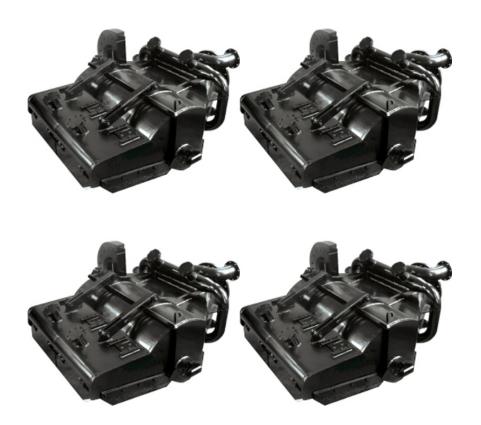

## **Fixed Turbulence Type Drag Head**

Drag head of this type can dredg high concentrations of mud of various soil types, its characteristic is main body weight relatively light and drag force is small.

structural drawing