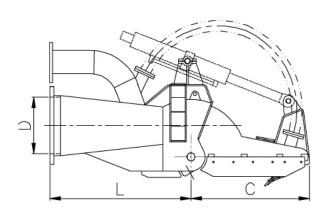

Structural drawing

## CHONGQING HISEA INDUSTRIAL GROUP CO., LTD.

| Pipe Dia.(mm) | L(mm) | C(mm) | A(mm) | B(mm) |
|---------------|-------|-------|-------|-------|
| 420           | 1300  | 1000  | 1600  | 1340  |
| 600           | 1560  | 1190  | 1850  | 1560  |
| 700           | 1935  | 1255  | 2700  | 2600  |
| 750           | 1950  | 1300  | 2810  | 2700  |
| 900           | 2350  | 1650  | 3200  | 2850  |
| 1000          | 2850  | 1760  | 3700  | 3520  |
| 1200          | 3300  | 1850  | 4240  | 3700  |