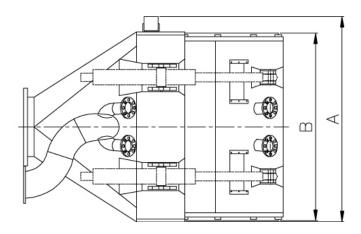

Structural drawing

## CHONGQING HISEA INDUSTRIAL GROUP CO., LTD.

| Pipe Dia.(mm) | L(mm) | C(mm) | A(mm) | B(mm) |
|---------------|-------|-------|-------|-------|
| 420           | 1300  | 1000  | 1600  | 1340  |
| 600           | 1560  | 1190  | 1850  | 1560  |
| 700           | 1935  | 1255  | 2700  | 2600  |
| 750           | 1950  | 1300  | 2810  | 2700  |
| 900           | 2350  | 1650  | 3200  | 2850  |
| 1000          | 2850  | 1760  | 3700  | 3520  |
| 1200          | 3300  | 1850  | 4240  | 3700  |