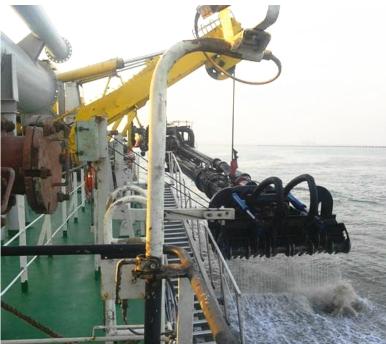

## **Gravity Type Drag Head**

## Features and Performance of Gravity Type Drag Head:

Gravity type drag head mainly include main body of drag head and self-adjusting adjust cover installed on main body. It can loose soil under the work role of harrow tooth on adjust cover which can be mechanical adjusted can procide appropriate dredge water when conveying mud.

Gravity type drag head welded of high-tensile structural steel, its harrow tooth is made of high wear resisting cast steel, installed in the adjust cover along with the full width mouth water type decorates. In key parts are using rustoroof material to be made.