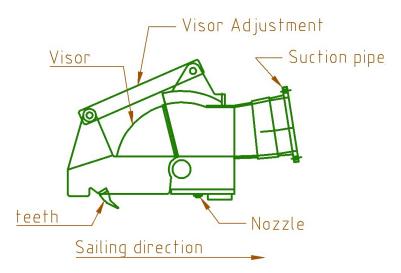

## **Gravity Type Drag Head**

## Features and Performance of Gravity Type Drag Head:

Gravity type drag head mainly include main body of drag head and self-adjusting adjust cover installed on main body. It can loose soil under the work role of harrow tooth on adjust cover which can be mechanical adjusted can procide appropriate dredge water when conveying mud.

Gravity type drag head welded of high-tensile structural steel, its harrow tooth is made of high wear resisting cast steel, installed in the adjust cover along with the full width mouth water type decorates. In key parts are using rustoroof material to be made.

Structural drawing