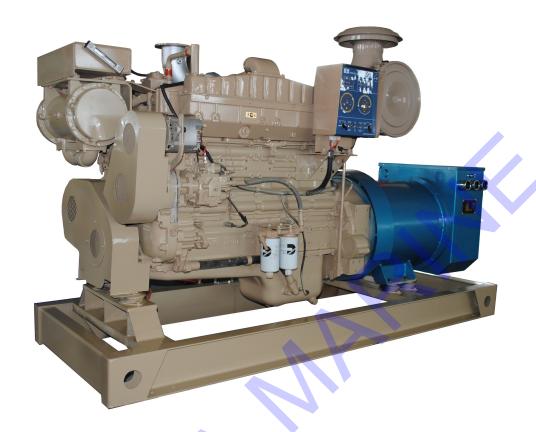

# 200kw marine diesel generator

#### **General features:**

- Coupled with Cummins diesel engine and Sunvim alternator
- 24V DC start motor
- Brushless, Self-excited, IP23, insulation class H alternator