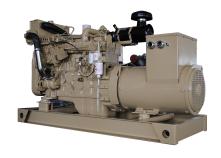

# 90kw marine diesel generator

## **General features:**

- Coupled with Cummins diesel engine and Stamford alternator
- 24V DC start motor
- Brushless, Self-excited, IP23, insulation class H alternator

#### **Genset Main Technical Data**

3-PH, 50Hz@1500RPM, 400/230V (Also Can Be Made According To Customers' Special Requirements)

| Voltage  | HZ | Phase | P.F<br>(COSØ) | Output<br>(KW) |
|----------|----|-------|---------------|----------------|
| 400/230V | 50 | 3     | 0.8           | 90             |