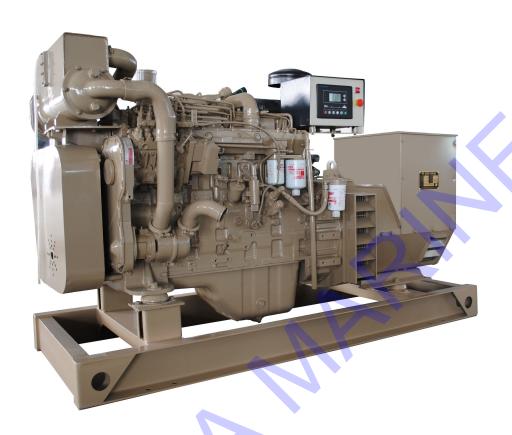

# 90kw marine diesel generator

## **General features:**

- Coupled with Cummins diesel engine and Stamford alternator
- 24V DC start motor
- Brushless, Self-excited, IP23, insulation class H alternator

#### **Genset Main Technical Data**

3-PH, 50Hz@1500RPM, 400/230V (Also Can Be Made According To Customers' Special Requirements)

| Voltage  | HZ | Phase | P.F<br>(COSØ) | Output<br>(KW) |
|----------|----|-------|---------------|----------------|
| 400/230V | 50 | 3     | 0.8           | 90             |