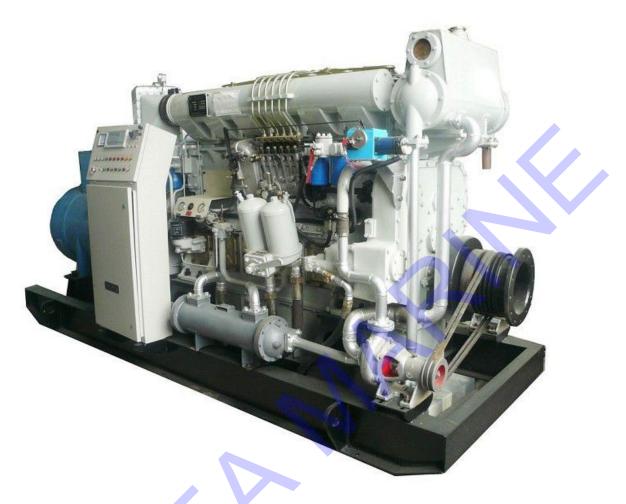

# 400kw marine diesel generator

#### **General features:**

- Coupled with CUMMINS diesel engine and STAMFORD alternator
- 24V DC start motor
- Brushless, Self-excited, IP23, insulation class H alternator