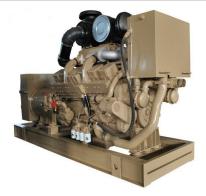

# 400kw marine diesel generator

#### **General features:**

- Coupled with CUMMINS diesel engine and STAMFORD alternator
- 24V DC start motor
- Brushless, Self-excited, IP23, insulation class H alternator