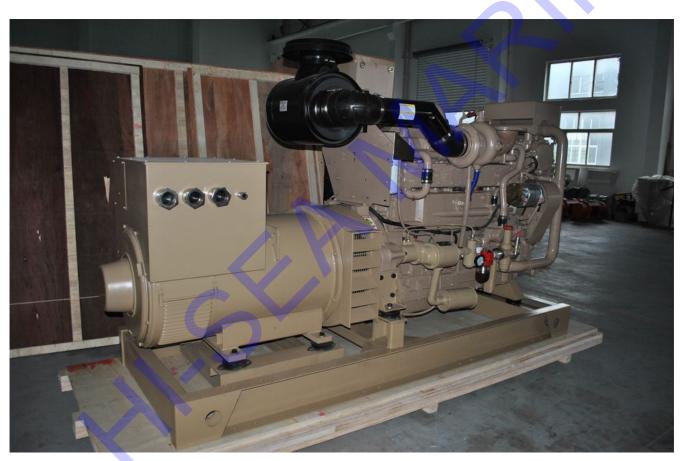

| DC24V,                       |  |

## Alternator Technical Data

| Prime power      | 440KW                   |
|------------------|-------------------------|
| Frequency/speed  | 50HZ                    |
| Exciter type     | Brushless, Self-excited |
| Power factor     | 0.8                     |
| Insulation Grade | н                       |
| Protection Grade | IP23                    |
| Phase / wire     | 3 phase 3 wires         |



#### CHONGQING HISEA INDUSTRIAL GROUP CO., LTD.

#### **Control System**

KCM II G

- \* engine start/stop
- \* engine coolant temperature
- \* oil pressure and temperature
- \* tachometer

Model

- \* coolant temperature alarm
- \* oil pressure alarm
- \* battery charging indicator
- $\ast$  generator to be protection from overload and overheat



400kw marine diesel generator in factroy

#### Chongqing Hi-Sea Marine Equipment Import&Export Co.,Ltd.

Address: 20-5,General Chamber of Commerce Building, No.2 Hongjin Street, Yubei District, Chongqing, ChinaEmail: machine@hiseamarine.commitang0708@foxmail.comSkype: cncqtangQQ: 2278612160TEL: +86-23-67032301FAX:+86-23-67955123Mobile: +86-18108354610Post Code:401147Website:www.hiseamarine.comwww.chinahisea.com