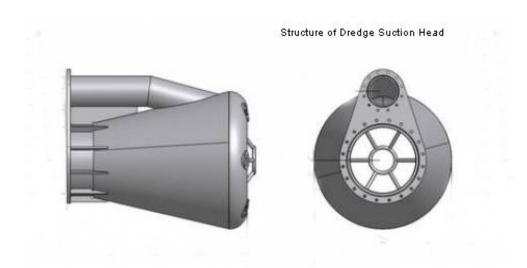

## **Dredge Suction Head**

## Performance of Dredge Suction Head:

Dredge suction head is available in a wide range of sizes. The soil is loosened by jet water, which is injected through nozzles arranged around the suction inlet. The dredge suction heads are fitted with replaceable jet water nozzles and a steel grid to prevent large rocks or other debris from being dredged up. The welded steel construction is made from grade A steel. Dredge suction heads are mainly used for deep dredges and mining of sand.