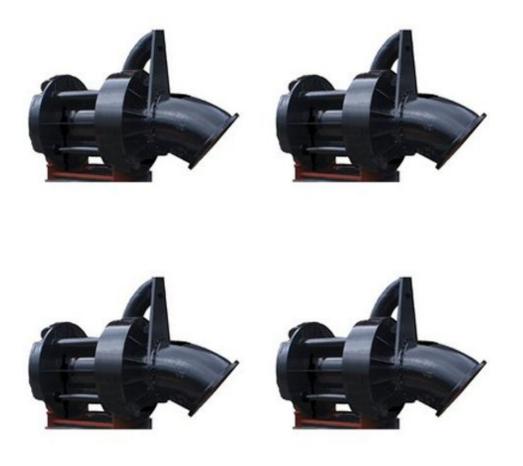

## **Dredge Suction Head**

## Performance of Dredge Suction Head:

Dredge suction head is available in a wide range of sizes. The soil is loosened by jet water, which is injected through nozzles arranged around the suction inlet. The dredge suction heads are fitted with replaceable jet water nozzles and a steel grid to prevent large rocks or other debris from being dredged up. The welded steel construction is made from grade A steel. Dredge suction heads are mainly used for deep dredges and mining of sand.