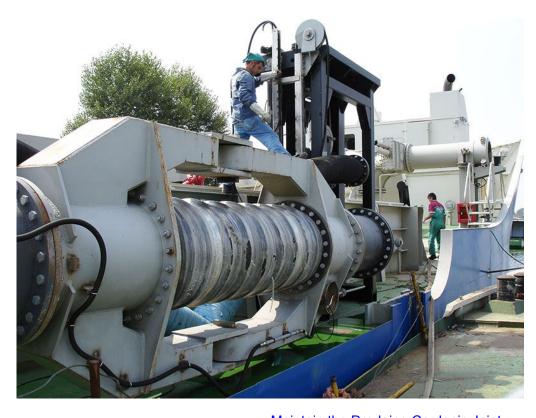

## **Dredging Cardanic Joint**



## **Dredging Cardanic Joint Features and Performance:**

Its main purpose of cross-shaped joint unit is releasing the stress formed between system assembly and the irregular surface plane under sea when drag suction pipes system on working, effective prevent drag suction pipes assembly from damage. This units is solid steel structure, and it is convenient to assembly in all drag suction pipes assembly.

Cross-shaped joint realized cross hub connection from between horizontal plane and vertical plant, the structure has enough strength to accept sucking pipe loaded with and big effective compensation angle, maximum compensation angle 30 degrees.



structural drawing







Maintain the Dredging Cardanic Joint

## Chongqing Hi-Sea Marine Equipment Import&Export Co.,Ltd.

Address: 20-5,General Chamber of Commerce Building, No.2 Hongjin Street, Yubei District, Chongqing, China Email: machine@hiseamarine.com mitang0708@foxmail.com Skype: cncqtang QQ: 2278612160 TEL: +86-23-67032301 FAX:+86-23-67955123 Mobile: +86-18108354610 Post Code:401147

**Website:** www.hiseamarine.com www.chinahisea.com