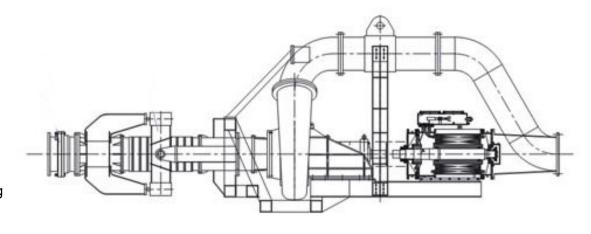

## **Dredging Cardanic Joint**



## **Dredging Cardanic Joint Features and Performance:**

Its main purpose of cross-shaped joint unit is releasing the stress formed between system assembly and the irregular surface plane under sea when drag suction pipes system on working, effective prevent drag suction pipes assembly from damage. This units is solid steel structure, and it is convenient to assembly in all drag suction pipes assembly.

Cross-shaped joint realized cross hub connection from between horizontal plane and vertical plant, the structure has enough strength to accept sucking pipe loaded with and big effective compensation angle, maximum compensation angle 30 degrees.



structural drawing







Maintain the Dredging Cardanic Joint

## Chongqing Hi-Sea Marine Equipment Import&Export Co.,Ltd.

Address: 20-5,General Chamber of Commerce Building, No.2 Hongjin Street, Yubei District, Chongqing, China Email: machine@hiseamarine.com mitang0708@foxmail.com Skype: cncqtang QQ: 2278612160 TEL: +86-23-67032301 FAX:+86-23-67955123 Mobile: +86-18108354610 Post Code:401147

**Website:** www.hiseamarine.com www.chinahisea.com