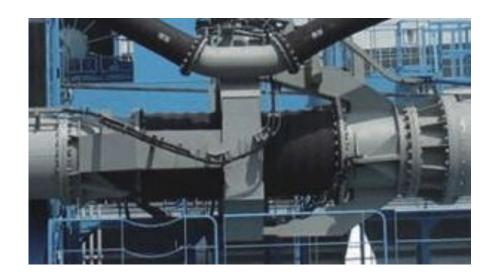

## **Dredging Cardanic Joint Features and Performance:**

Its main purpose of cross-shaped joint unit is releasing the stress formed between system assembly and the irregular surface plane under sea when drag suction pipes system on working, effective prevent drag suction pipes assembly from damage. This units is solid steel structure, and it is convenient to assembly in all drag suction pipes assembly.

Cross-shaped joint realized cross hub connection from between horizontal plane and vertical plant, the structure has enough strength to accept sucking pipe loaded with and big effective compensation angle, maximum compensation angle 30 degrees.