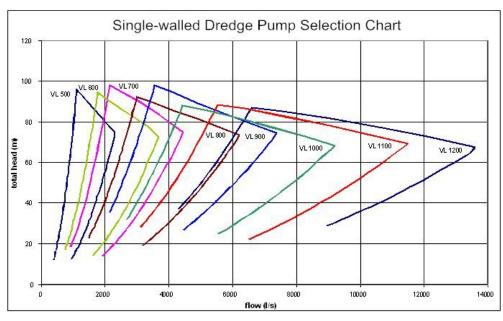

time and at a lower cost. The pumps are optimised by CFD (computer fluid dynamics) to get the highest pump efficiency at maximum sphere clearances over a wide range. The pumps are also designed to get an even wear with minimal wear rates.

- 1. Advanced hydraulic model, CAD three-dimensional design, high efficiency, significant energy saving, large deepening, high concentrations dredging, cavitation performance, super suction and over-flow capability, continuously pumping gravel and high mould clay block.
- 2. It can be equipped with diesel engines or be equipped with motor driven directly. It has the advantages of working stability, little vibration, low noise and low hydraulic loss, high efficiency, low fuel consumption and small size, light weight, simple structure, easy maintenance.



single-walled dredge pump selection chart



## CHONGQING HISEA INDUSTRIAL GROUP CO., LTD.

#### **Technical Specifications**

| Model            | Water flow | Lift       | Rotate speed | Shaft power |
|------------------|------------|------------|--------------|-------------|
|                  | Q(m3/h)    | H(m spout) | (rpm)        | (KW)        |
| HS-JF150-27.5-55 | 4000       | 72         | 425          | 1260        |
| HS-JF112-23-55   | 4000       | 58         | 565          | 1010        |
| HS-JF131-28-65   | 7000       | 60         | 520          | 1830        |
| HS-JF142-30-70   | 8000       | 60         | 350          | 2100        |
| HS-JF177-37.5-75 | 8000       | 65         | 355          | 2260        |
| HS-JF200-42.5-85 | 12000      | 74         | 340          | 3