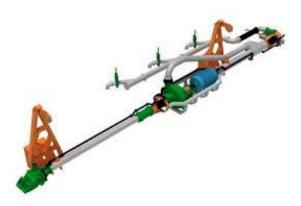

## Introduction of Dredge Side Suction System:

Side suction systems are designed for efficient dredging of many types of soil. Because of its modular setup, the side suction pipe can easily be adapted to the specific requirements of the dredge. The side suction pipes are designed to work at a maximum working angle of 45°. The maximum dredging depth varies with the length of the straight pipe pieces. The side suction system is assembled from the following main components:

Draghead Lower straight pipe piece Turning gland Double joint Upper straight pipe piece Single joint Trunnion bend Sliding piece