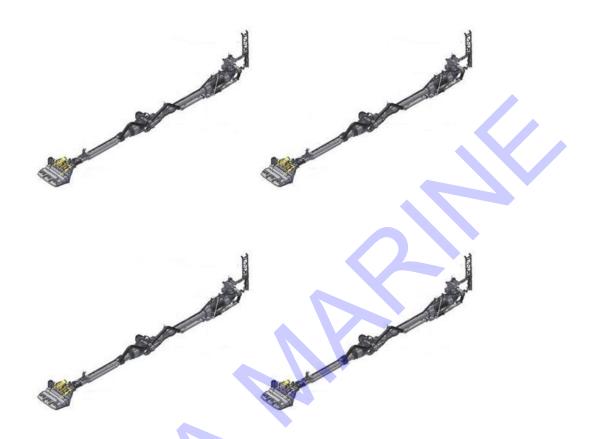

## Introduction of Dredge Side Suction System:

Side suction systems are designed for efficient dredging of many types of soil. Because of its modular setup, the side suction pipe can easily be adapted to the specific requirements of the dredge. The side suction pipes are designed to work at a maximum working angle of 45°. The maximum dredging depth varies with the length of the straight pipe pieces. The side suction system is assembled from the following main components:

Draghead Lower straight pipe piece Turning gland Double joint Upper straight pipe piece Single joint Trunnion bend Sliding piece