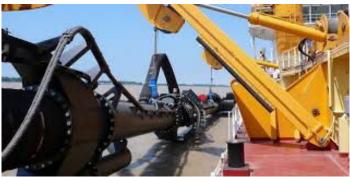

## CHONGQING HISEA INDUSTRIAL GROUP CO., LTD.

The side suction pipe is fitted with rubber fenders to prevent damage to the ship's hull when hoisting the suction pipe on board. The side suction pipe is a strong steel welded construction with some cast steel parts. The dredge line and jet line are fitted with rubber flexible hoses to accomodate the movements of the pipe.