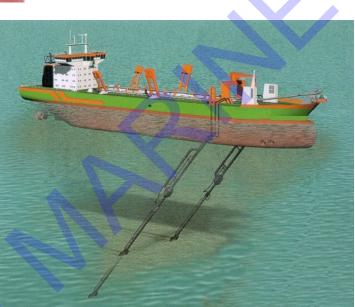

Dredge Side Suction System Working Picture

dredge side suction sysytem on the TSHD