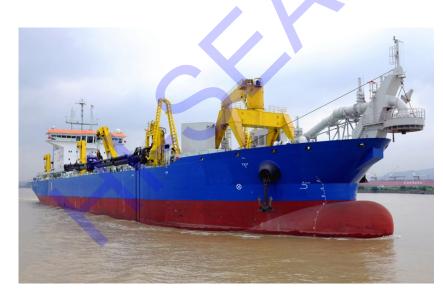

Dredge Side Suction System Working Picture

dredge side suction sysytem on the TSHD