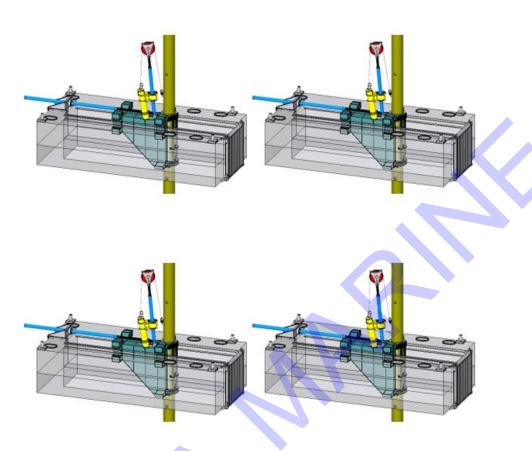

## **Spud Carrier**

The spud carrier are designed to reduce spud handling during dredge operations and so increase production of the dredge with 10% to 20%. After completing a swing, the CSD or WSD is pushed forward by the spud carrier, so that it can start a new swing. Once at the end of its travelling range, the auxiliary spud is lowered so that the carrier can be moved to its starting position.

The spud carrier and the pontoon are of a very rigid design, so that the forces from the side wires can be absorbed. The carrier is moved by a double acting hydraulic cylinder. The cylinder has sufficient strength to continue

cutting during the step forward.

Pipe supports

End switch dred can insta Hi-S offsh

Spud

Cable tray

Spud

Swivel bend

Swivel bend

Swivel bend

Can insta Hi-S offsh

Spud

Swivel bend

River

Swivel bend

Swivel bend

Swivel bend

The carrier pontoon can easily be fitted to the aft of your dredge and can be ballasted so that the stability of the dredge can be kept uncompromised. Optionally the spud carrier installation can be fitted with its own hydraulic power pack. Hi-Sea can also supply specially designed spud carriers, for offshore dredging or extra rugged conditions.

## **Spud Carrier Features:**

- 1. Easily accessible spud hoisting
- 2. Removable doors for easy spud replacement
- 3. Roller trucks on a machined rigid sliding track
- 4. Hydraulic cylinder with ceramic rod coating
- Wear-resistant machined sliding track for transverse forces
- 6. Adaptable to any dredge
- 7. Rigid steel box construction

## CHONGQING HISEA INDUSTRIAL GROUP CO., LTD.

spud carrier on CSD or WSD

spud carrier on CSD