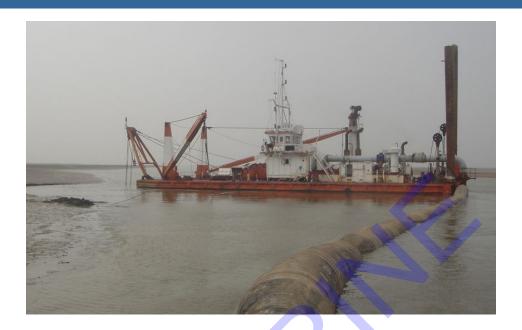

## **Spud Carrier**

The spud carrier are designed to reduce spud handling during dredge operations and so increase production of the dredge with 10% to 20%. After completing a swing, the CSD or WSD is pushed forward by the spud carrier, so that it can start a new swing. Once at the end of its travelling range, the auxiliary spud is lowered so that the carrier can be moved to its starting position.

The carrier pontoon can easily be fitted to the aft of your dredge and can be ballasted so that the stability of the dredge can be kept uncompromised. Optionally the spud carrier installation can be fitted with its own hydraulic power pack. Hi-Sea can also supply specially designed spud carriers, for offshore dredging or extra rugged conditions.