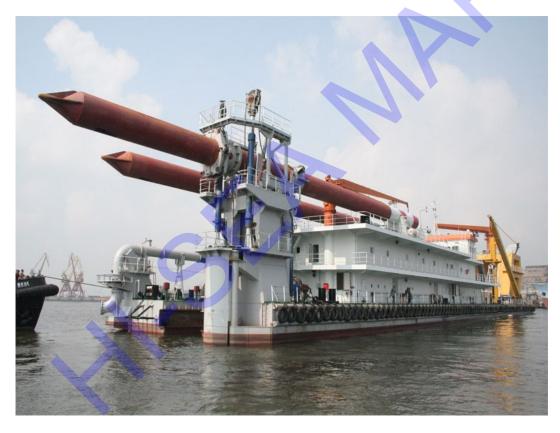

## **Spud Carrier**

The spud carrier are designed to reduce spud handling during dredge operations and so increase production of the dredge with 10% to 20%. After completing a swing, the CSD or WSD is pushed forward by the spud carrier, so that it can start a new swing. Once at the end of its travelling range, the auxiliary spud is lowered so that the carrier can be moved to its starting position.

The carrier pontoon can easily be fitted to the aft of your dredge and can be ballasted so that the stability of the dredge can be kept uncompromised. Optionally the spud carrier installation can be fitted with its own hydraulic power pack. Hi-Sea can also supply specially designed spud carriers, for offshore dredging or extra rugged conditions.