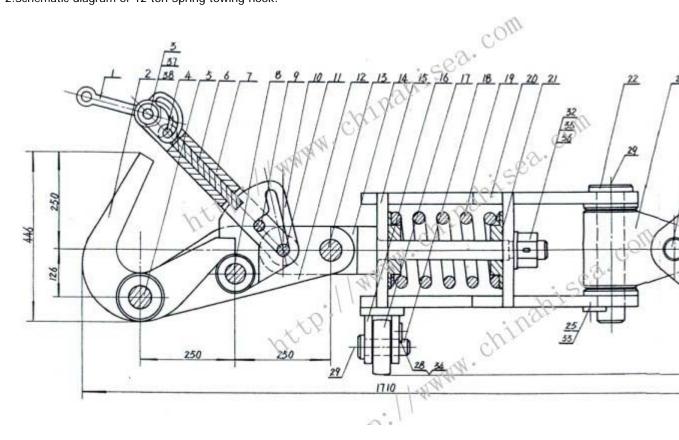

## 12 ton manual spring towing hook:

1.Product description:

Excellent quality.

Competitive price .

Durable, long lifetime.

2. Schematic diagram of 12 ton Spring towing hook:



3. Certificates: ABS, RINA, DNV, KR, NK, LR are availabe at request.

4.we supply all kinds of marine equipments. All products can be designed according to customers requirements. If you want to get more information, please feel free to contact us.

5. Applied Standard

ISO1704-2007, IACS W18 and W22, API-2F(U.S.A), Rules of Classification Societies, GB/T 549-1996(China) and other non-standard products in order to satisfy customers.