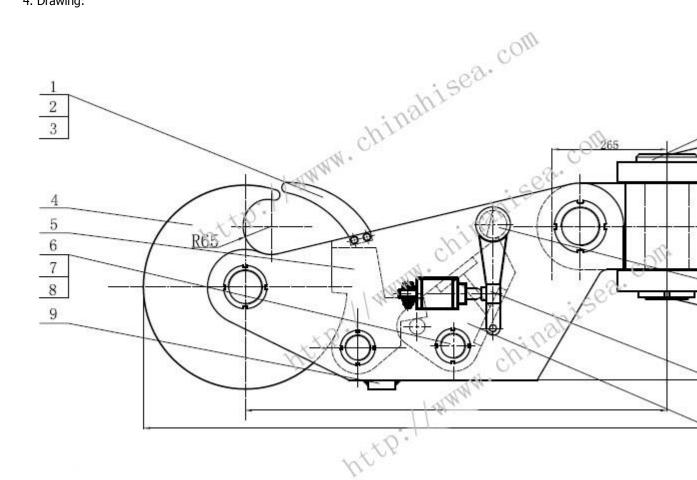

#### 4. Drawing:

### 5. Specification:

| SWL (t) | H (mm) | L (mm) | B (mm) | Φ (mm) | R (mm) |
|---------|--------|--------|--------|--------|--------|
| 15      | 310    | 1050   | 110    | 75     | 50     |
| 20      | 360    | 1190   | 130    | 85     | 60     |
| 30      | 390    | 1215   | 140    | 90     | 60     |
| 40      | 430    | 1460   | 150    | 100    | 65     |
| 50      | 560    | 1660   | 180    | 130    | 75     |
| 60      | 570    | 1700   | 190    | 130    | 80     |
| 80      | 590    | 1800   | 200    | 140    | 80     |