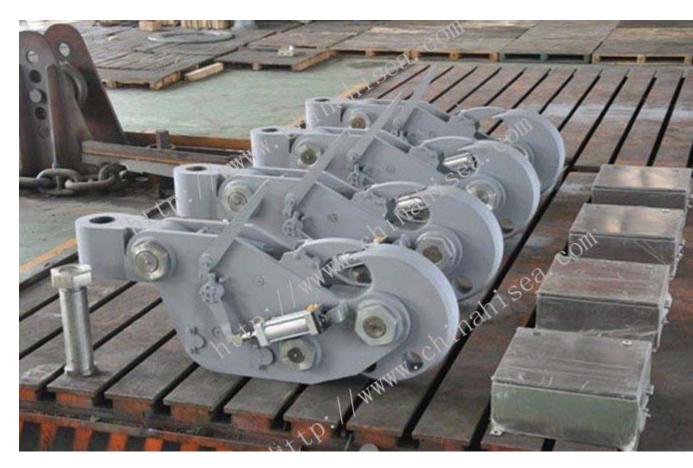

# 30 Ton disc type towing hook:

1.Release Hook can swing 180 degree and elevate 45 degree Manually Release the Hook with less than 25 kgs Manual Operation by one of the crew member.

with Safe Locking Device

2. Mainfeatures:

Quick operate cable-laying ,bond cable, release cable easily.

Self locking mechanism make sure bond cable ,manual. electric or hydraulic release control lever.

Full load or zero load the anchor can quick release.