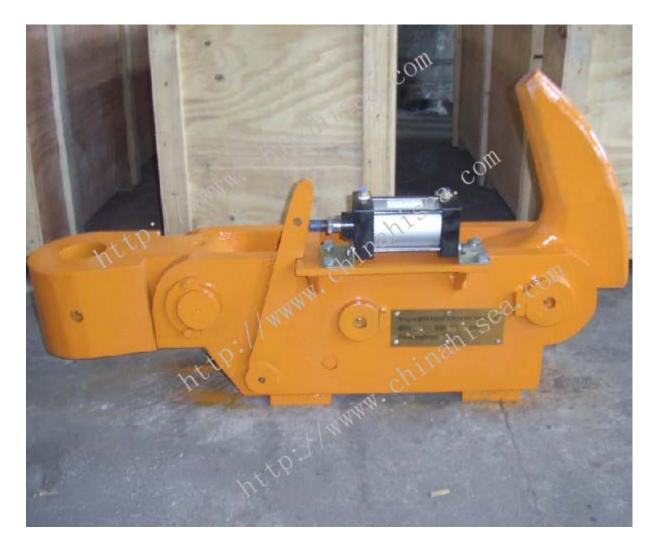

## 30 Ton harbour towing hook:

Pneumatic Release Harbour Towing Hook enable ships to be towed safely under severe working conditions, and allow the towing line to be released whether slack or under full safe working load. The towing hooks have a quick release mechanism that facilitates the instantaneous disengagement of the towing line to ensure the safety of the tug and personnel. The hook can be released manually or from the wheel house by pulling the release wire or by pushing a button. Remote control systems can be supplied with either a hydraulic or pneumatic release mechanism.

 1.Product description:

 Type: Harbour Type
 Movement: Side movement

 Material of hook:EH36
 Material of protect panel:Q345B
 Material of bolt:35CrMo

 Pneumatic Release from wheel house
 Manual Release at hook body