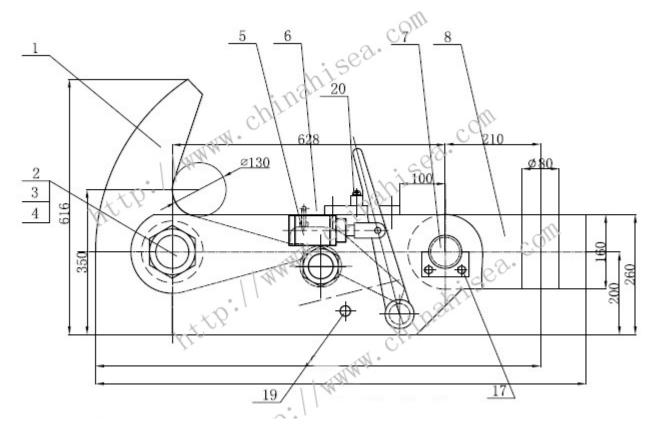

3.Drawing

4.Specification:

| S.W.T | T.L  | R.L  | W.t | A    | В    | с   | D   | E   | F   | G   | н   | К   | L   | М   | N   | N   | Р   |
|-------|------|------|-----|------|------|-----|-----|-----|-----|-----|-----|-----|-----|-----|-----|-----|-----|
| 150   | 300  | 150  | 52  | 521  | 571  | 100 | 100 | 150 | 40  | 174 | 316 | 65  | 110 | 50  | 100 | 100 | 150 |
| 300   | 600  | 300  | 143 | 788  | 868  | 160 | 130 | 225 | 60  | 268 | 461 | 96  | 180 | 80  | 125 | 125 | 207 |
| 450   | 900  | 450  | 289 | 1023 | 1123 | 200 | 160 | 260 | 80  | 350 | 616 | 130 | 210 | 100 | 148 | 148 | 224 |
| 562   | 1125 | 562  | 352 | 1073 | 1183 | 200 | 290 | 290 | 90  | 350 | 616 | 130 | 250 | 110 | 170 | 170 | 245 |
| 1000  | 1500 | 1000 | 526 | 1159 | 1279 | 230 | 330 | 330 | 100 | 400 | 700 | 150 | 250 | 120 | 212 | 212 | 333 |