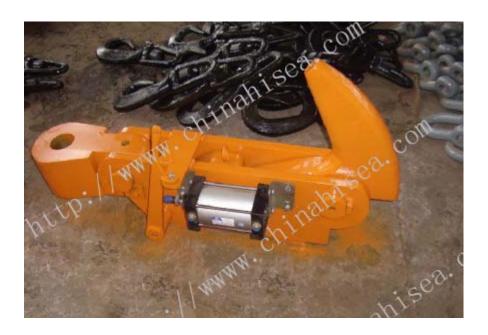

#### 40 Ton harbour towing hook:

**Marine towing hook** is a mechanical device that enables ships to be towed safely under working conditions and allows the towing line to be released whether slack or under full safeworking load. It can facilitate the disengagement of the towing line to ensure the safety of the ship and personnel.

1.Product description:

**1.popular mode**:15 ton,30 ton, 45 ton,100ton,etc. **2.certificate**: CCS,BV,ABS,DNV,GL,LR,NK,ETC.

**3.feature**: smooth surface. easy to handle and low maintenance, safe handling and releasing with a small manual effort.

**4.applications**:container berth,general cargo berth,offshor dock,ferry dock,etc.

5.work principle: leverage.

**6.Packaging Detail**: wooden box or as your requirement.

**7.lead time**: 20-30 days

Various kinds of marine towing hooks are available as your requirement. If you want to get more information, please feel free to contact us.