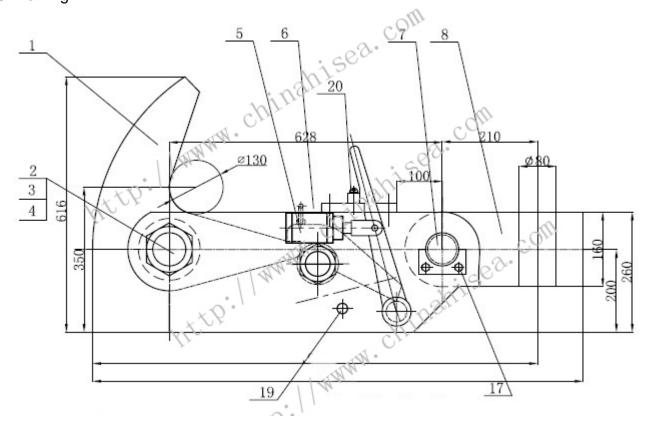

### 8.Drawing

# 9. Specification:

| S.W.<br>T | T.L      | R.L      | W.t     | A        | В        | С       | D       | Е       | F  | G       | Н       | K       | L       | М       | Ν       | Ν       | Р       |
|-----------|----------|----------|---------|----------|----------|---------|---------|---------|----|---------|---------|---------|---------|---------|---------|---------|---------|
| 150       | 300      | 150      | 52      | 521      | 571      | 10<br>0 | 10<br>0 | 15<br>0 | 40 | 17<br>4 | 31<br>6 | 65      | 11<br>0 | 50      | 10<br>0 |         | 15<br>0 |
| 300       | 600      | 300      | 14<br>3 | 788      | 868      | 16<br>0 | 13<br>0 | 22<br>5 | 60 | 26<br>8 | 46<br>1 | 96      | 18<br>0 | ואו     |         | 12<br>5 | 20<br>7 |
| 450       | 900      | 450      | 28<br>9 | 102<br>3 | 112<br>3 | 20<br>0 | 16<br>0 | 26<br>0 | 80 | 35<br>0 | 61<br>6 | 13<br>0 | 21<br>0 |         |         | 14<br>8 | 22<br>4 |
| 562       | 112<br>5 | 562      | 35<br>2 | 107<br>3 | 118<br>3 | 20<br>0 | 29<br>0 | 29<br>0 | 90 | 35<br>0 | 61<br>6 | 13<br>0 | 25<br>0 | 11<br>0 | 17<br>0 | 17<br>0 | 24<br>5 |
| 1000      | 150<br>0 | 100<br>0 |         |          |          | 23<br>0 |         | 33<br>0 |    | 40<br>0 | 70<br>0 | 15<br>0 | 25<br>0 |         | 21<br>2 | 21<br>2 | 33<br>3 |