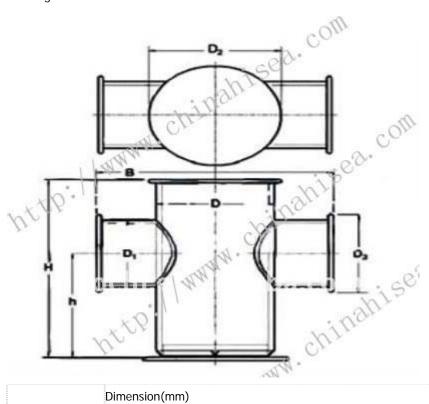

## Drawing

| Nominal Dia.(mm) | Dimension(mm) |     |     |     |     |     |     |            |             |
|------------------|---------------|-----|-----|-----|-----|-----|-----|------------|-------------|
|                  | )<br>H        | h   | В   | D   | D1  | D2  | D3  | Weight(kg) | Wire Rope [ |
| 150              | 480           | 280 | 460 | 165 | 114 | 206 | 158 | 33         | 16          |
| 200              | 560           | 320 | 520 | 216 | 165 | 256 | 206 | 60         | 22          |
| 250              | 640           | 360 | 610 | 267 | 216 | 308 | 256 | 102        | 28          |
| 300              | 680           | 380 | 660 | 318 | 267 | 360 | 308 | 154        | 34          |
| 350              | 720           | 420 | 720 | 355 | 267 | 400 | 312 | 186        | 38          |