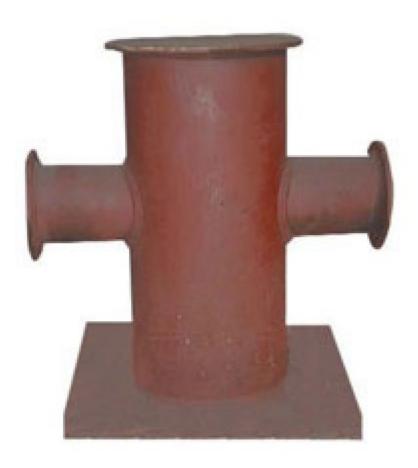

## **Cruciform bollard**

## 1.Product description

Nominal size of singe cruciform bollards: 50mm, 75mm 100mm

Nominal size of double cruciform bollards: 50mm, 75mm, 100mm, 125mm, 150mm, 175mm,

200mm, 250mm, 300mm

Our bollards can be used for steel cables and ropes.

## 2.Core attributes:

- A. High quality SG iron as standard
- B. Strong and durable designs
- C. Very low maintenance
- D. Large line angles possible
- E. Standard and custom anchors available
- F. Specification and Type
- G. Bollards are manufactured in a wide range of shapes, sizes and capabilities. In general, the