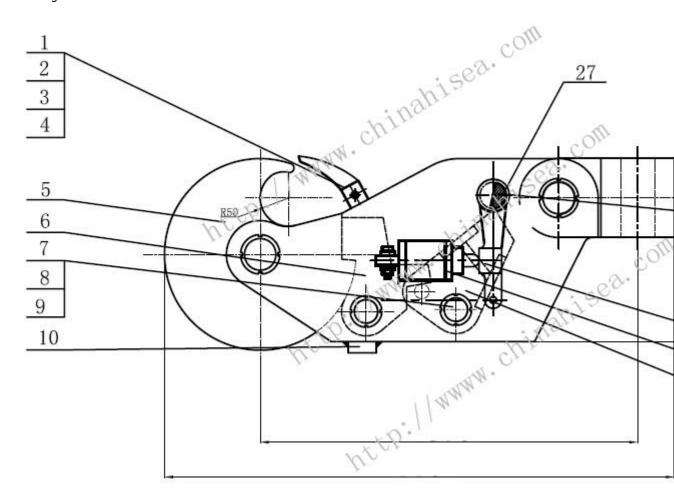

### 4. Drawing

## 5. Specification:

| SWL (t) | H (mm) | L (mm) | B (mm) | Φ (mm) | R (mm) |
|---------|--------|--------|--------|--------|--------|
| 15      | 310    | 1050   | 110    | 75     | 50     |
| 20      | 360    | 1190   | 130    | 85     | 60     |
| 30      | 390    | 1215   | 140    | 90     | 60     |
| 40      | 430    | 1460   | 150    | 100    | 65     |

| 50  | 560 | 1660 | 180 | 130 | 75 |
|-----|-----|------|-----|-----|----|
| 60  | 570 | 1700 | 190 | 130 | 80 |
| 80  | 590 | 1800 | 200 | 140 | 80 |
| 100 | 620 | 1920 | 220 | 150 | 88 |

6.