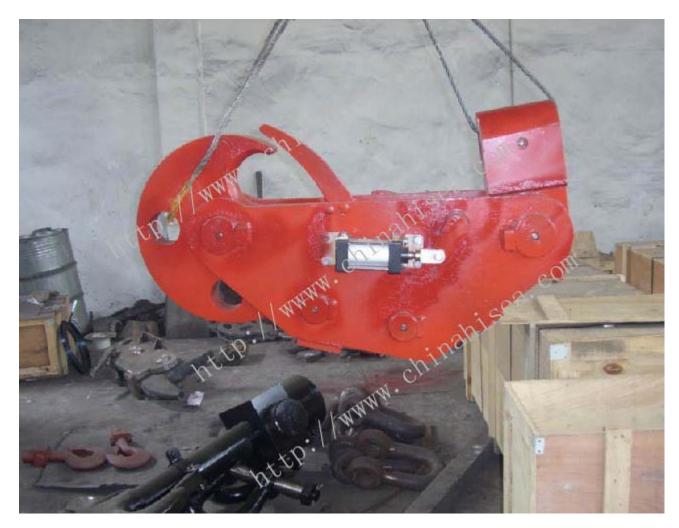

# Disc towing hook:

### 1.Product description:

operating force by handle: <150N

pull of hook body for one unit: 350-2500KN quantity of hook body for one handle: 1hook swing angle of hook body in vertical: 450

swing angle of hook body in horizontal: 45~900 puling speed of electric capstan: 18~25m/min

pull of electric capstan: 10KN~30KN working diameter of capstan:250mm

Matriel:hook body:quality alloy.

Quick release hook will be entirely sprayed with zinc and the thickness.

#### 2. Mainfeatures:

Quick operate cable-laying ,bond cable, release cable easily.

Self locking mechanism make sure bond cable ,manual. electric or hydraulic release control lever.

Full load or zero load the anchor can quick release.