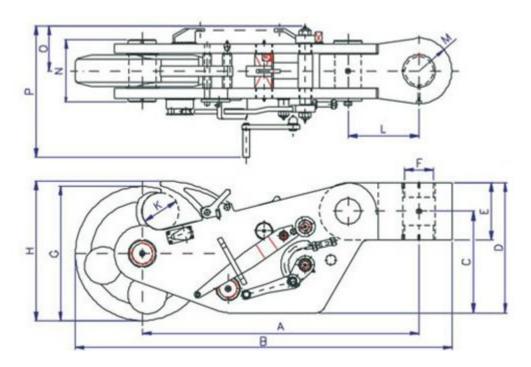

## 5. Specification:

| SWL (t) | H (mm) | L (mm) | B (mm) | Φ (mm) | R (mm) |
|---------|--------|--------|--------|--------|--------|
| 15      | 310    | 1050   | 110    | 75     | 50     |
| 20      | 360    | 1190   | 130    | 85     | 60     |
| 30      | 390    | 1215   | 140    | 90     | 60     |
| 40      | 430    | 1460   | 150    | 100    | 65     |
| 50      | 560    | 1660   | 180    | 130    | 75     |
| 60      | 570    | 1700   | 190    | 130    | 80     |
| 80      | 590    | 1800   | 200    | 140    | 80     |
| 100     | 620    | 1920   | 220    | 150    | 88     |

6.

Remark:

Type: Disc Type Movement: Side movement

Material of hook:EH36 Material of protect panel:Q345B Material of bolt:35CrMo

Pneumatic Release from wheel house Manual Release at hook body

Solenoid Voltage:24V DC The Length of Rubber Hose:20M Max Inlet Pressure:30Bar