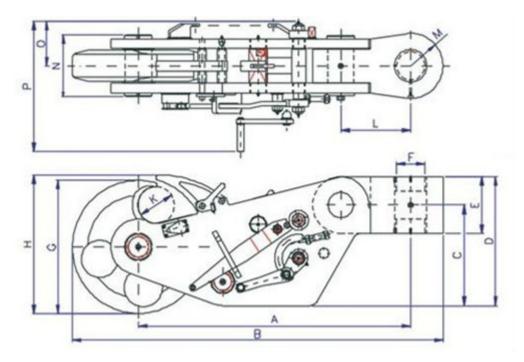

## 5. Specification:

| SWL (t) | H (mm) | L (mm) | B (mm) | Φ (mm) | R (mm) |
|---------|--------|--------|--------|--------|--------|
| 15      | 310    | 1050   | 110    | 75     | 50     |
| 20      | 360    | 1190   | 130    | 85     | 60     |
| 30      | 390    | 1215   | 140    | 90     | 60     |
| 40      | 430    | 1460   | 150    | 100    | 65     |
| 50      | 560    | 1660   | 180    | 130    | 75     |
| 60      | 570    | 1700   | 190    | 130    | 80     |
| 80      | 590    | 1800   | 200    | 140    | 80     |
| 100     | 620    | 1920   | 220    | 150    | 88     |

6.

Remark:

Type: Disc Type Movement: Side movement

Material of hook:EH36 Material of protect panel:Q345B Material of bolt:35CrMo

Pneumatic Release from wheel house Manual Release at hook body

Solenoid Voltage:24V DC The Length of Rubber Hose:20M Max Inlet Pressure:30Bar