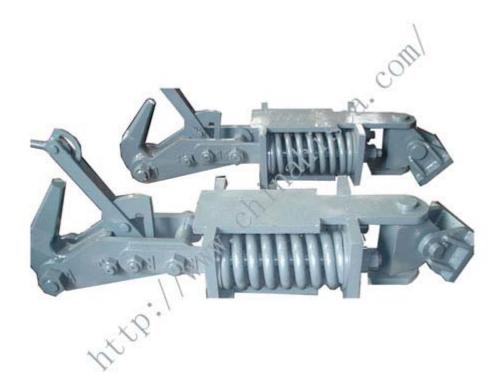

## Pneumatic release spring towing hook:

1.Product description:

Excellent quality.

Competitive price .

Durable, long lifetime.

Certificate: CCS BV ABS etc.

2.Schematic diagram of Spring towing hook: