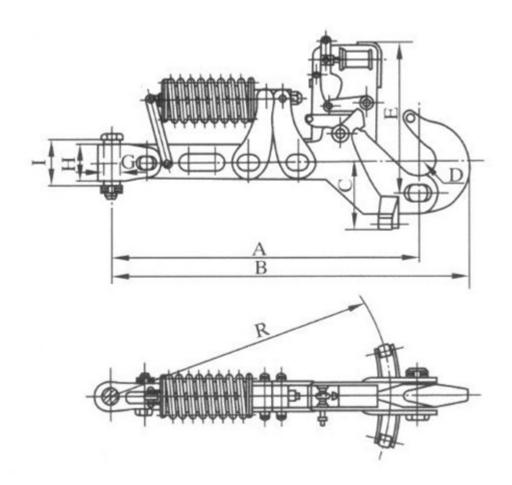

## Pneumatic release spring towing hook:

1.Product description:

Excellent quality.

Competitive price .

Durable, long lifetime.

Certificate: CCS BV ABS etc.

2.Schematic diagram of Spring towing hook:

## 3. Specification:

| SWL (t) | H (mm) | L (mm) | B (mm) | Φ (mm) | R (mm) |
|---------|--------|--------|--------|--------|--------|
| 15      | 240    | 1380   | 134    | 85     | 880    |
| 20      | 255    | 1520   | 144    | 85     | 920    |
| 30      | 265    | 1680   | 152    | 95     | 940    |
| 40      | 280    | 1860   | 200    | 105    | 1050   |
| 50      | 285    | 1920   | 204    | 110    | 1100   |
| 60      | 290    | 1960   | 204    | 110    | 1150   |
| 80      | 340    | 2100   | 210    | 130    | 1310   |
| 100     | 380    | 2300   | 220    | 150    | 1430   |