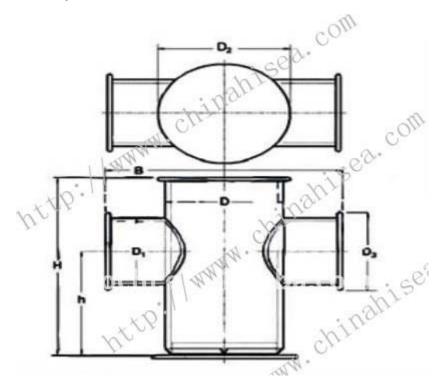

Every enquiry from you will receive our prompt attention. kindly welcome to contact me directly.

3.Drawing

4.Specification

| Nominal Dia.(mm) | Dimension(mm) |     |     |     |     |     |     |            |             |
|------------------|---------------|-----|-----|-----|-----|-----|-----|------------|-------------|
|                  | Η             | h   | В   | D   | D1  | D2  | D3  | Weight(kg) | Wire Rope D |
| 150              | 480           | 280 | 460 | 165 | 114 | 206 | 158 | 33         | 16          |
| 200              | 560           | 320 | 520 | 216 | 165 | 256 | 206 | 60         | 22          |
| 250              | 640           | 360 | 610 | 267 | 216 | 308 | 256 | 102        | 28          |
| 300              | 680           | 380 | 660 | 318 | 267 | 360 | 308 | 154        | 34          |
| 350              | 720           | 420 | 720 | 355 | 267 | 400 | 312 | 186        | 38          |