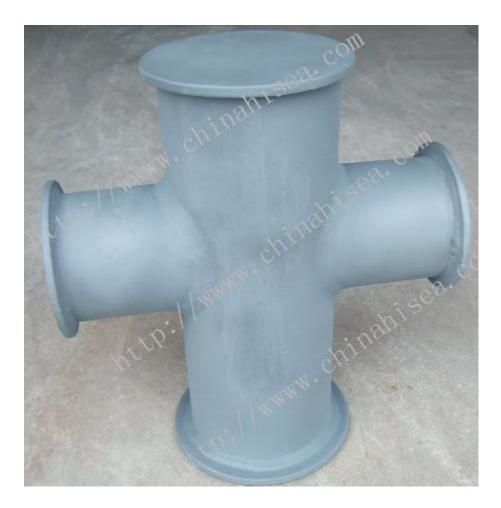

## Single cruciform bollard

1.Product description

Nominal size of singe cruciform bollards: 50mm, 75mm 100mm Nominal size of double cruciform bollards: 50mm, 75mm, 100mm, 125mm, 150mm, 175mm, 200mm, 250mm, 300mm Our bollards can be used for steel cables and ropes. Nice shaped, good quality and with very low mainteinance. LR,BV,CCS Certificate could be provided We also customize bollard products for special requirements.

Every enquiry from you will receive our prompt attention. kindly welcome to contact me directly.

3.Drawing

4.Specification

| Nominal Dia.(mm) | Dimension(mm) |     |     |     |     |     |     |            |             |
|------------------|---------------|-----|-----|-----|-----|-----|-----|------------|-------------|
|                  | Η             | h   | В   | D   | D1  | D2  | D3  | Weight(kg) | Wire Rope D |
| 150              | 480           | 280 | 460 | 165 | 114 | 206 | 158 | 33         | 16          |
| 200              | 560           | 320 | 520 | 216 | 165 | 256 | 206 | 60         | 22          |
| 250              | 640           | 360 | 610 | 267 | 216 | 308 | 256 | 102        | 28          |
| 300              | 680           | 380 | 660 | 318 | 267 | 360 | 308 | 154        | 34          |
| 350              | 720           | 420 | 720 | 355 | 267 | 400 | 312 | 186        | 38          |