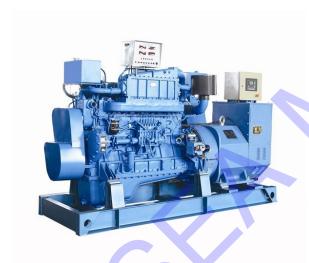

## **Marine Generator**

Chongqing Hi-Sea have nearly 20 years experience of marine type diesel generator supply & export. With excellent quatity,personalized products and professional pre-sale and after-sale service, Hi-Sea gains general recognition from customers both domestic and abroad.

We can supply the marine generator with power 10KW-2500KW. Our main product brand includes: CUMMINS, DEUTZ, PERKINS, VOLVO, MITSUBISHI, DOOSAN, SCANIA and the Chinese brands, as well as the marine emergency generators.