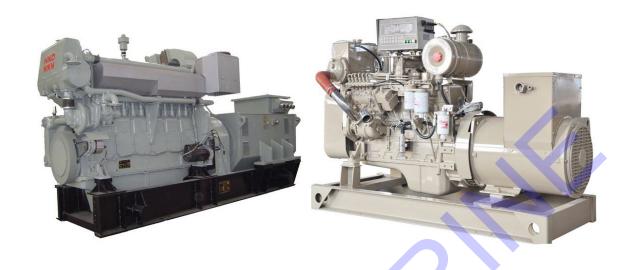

## **Marine Generator**

Chongqing Hi-Sea have nearly 20 years experience of marine type diesel generator supply & export. With excellent quatity,personalized products and professional pre-sale and after-sale service, Hi-Sea gains general recognition from customers both domestic and abroad.

We can supply the marine generator with power 10KW-2500KW. Our main product brand includes: CUMMINS, DEUTZ, PERKINS, VOLVO, MITSUBISHI, DOOSAN, SCANIA and the Chinese brands, as well as the marine emergency generators.