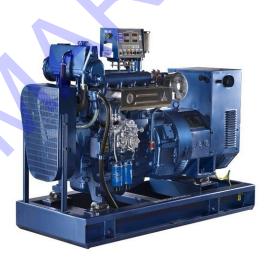

## **Marine Generator**

Chongqing Hi-Sea have nearly 20 years experience of marine type diesel generator supply & export. With excellent quatity,personalized products and professional pre-sale and after-sale service, Hi-Sea gains general recognition from customers both domestic and abroad.

We can supply the marine generator with power 10KW-2500KW. Our main product brand includes: CUMMINS, DEUTZ, PERKINS, VOLVO, MITSUBISHI, DOOSAN, SCANIA and the Chinese brands, as well as the marine emergency generators.