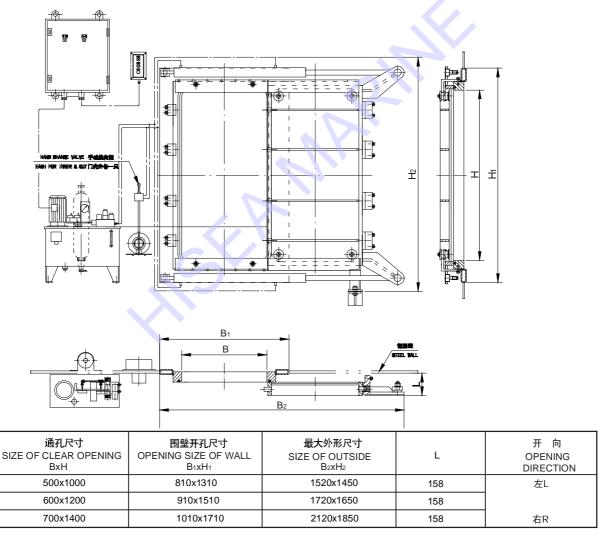

## 液 压滑动式水密门

## HYDRAULIC SLIDING WATERTIGHT DOOR

本产品用于船舶水线以下的水密隔壁处开口上的门,一般用于机舱与轴隧间,机舱与锅炉间,主机舱与副机舱间等。产品能够满足1987年钢质海船入级与建造规范规定。

产品能够在机舱的两面进行手动操纵关闭和开启,而且设液压管路能够在机舱两面进行手动液压操纵,并 在甲板上设手动液压操纵手柄。

THIS DOOR USED FOR WATERTIGHT DIVISION BELOW SHIP WATER LINE, IT USUALLY BE USED BETWEEN ENGINE ROOM AND SHAFT PASSAGE, ENGINE ROOM AND MAIN ENGINE ROOM AND AUXILIARY ENGINE ROOM, MEET THE REQUIREMENT OF ZC 1987.

THIS DOOR CAN BE OPENED AND CLOSED BY STOKEHOLD, MANUALLY AT BOTH SIDES OF ENGINE ROOM. AND HYDRAULIC PIPES WILL BE LAID FOR MANUAL HYDRAULIC OPERATION. THE HANDLE INSTALLED ON THE DECK.