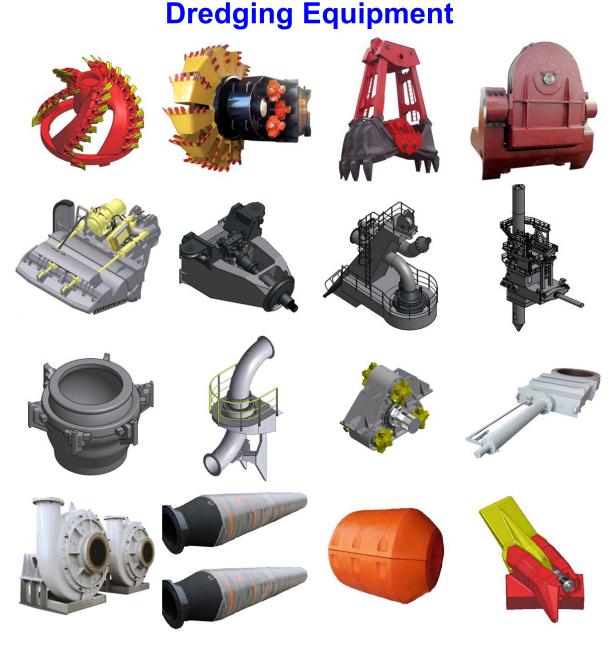

- Hi-Sea marine is the earliest professional supplier and exporter of **dredging equipments** since 1996. We are the **exclusive export agency** of many professional dredging equipment manufacturers. we can supply the dredging equipments with a competitive price, good quality, high-performance, short delivery time.
- Our main dredging products include: Dredging pumps, Drag head, Cutter head, Dredge Bucket wheel, Cutter teeth, Dredge gearbox, Dredge grab, Swivel bend, Ball Joint, Dredge pipe, Dredge pipe floater and the other related dredging equipments.
- Our products approved by CCS,LR,BV,DNV and ISO Quality Management System. With excellent quality, competitive price and professional pre-sale and after-sale service, Hi-Sea gains general recognition from customers both domestic and abroad.
- We wish cooperated with all friends and developing each other.