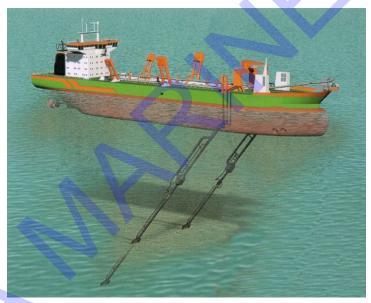

Dredge Side Suction System Working Picture

dredge side suction sysytem on the TSHD