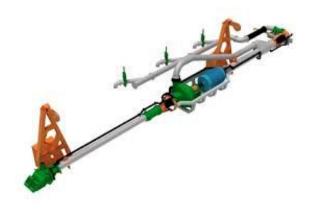

## Introduction of Dredge Side Suction System:

Side suction systems are designed for efficient dredging of many types of soil. Because of its modular setup, the side suction pipe can easily be adapted to the specific requirements of the dredge. The side suction pipes are designed to work at a maximum working angle of 45°. The maximum dredging depth varies with the length of the straight pipe pieces. The side suction system is assembled from the following main components:

Draghead

Lower straight pipe piece

Turning gland

Double joint

Upper straight pipe piece

Single joint

Trunnion bend

Sliding piece