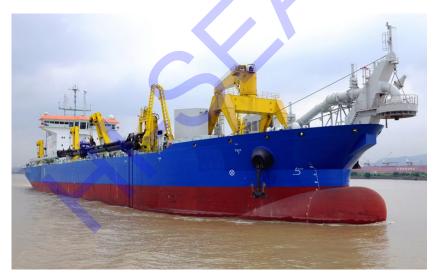

Dredge Side Suction System Working Picture

dredge side suction sysytem on the TSHD