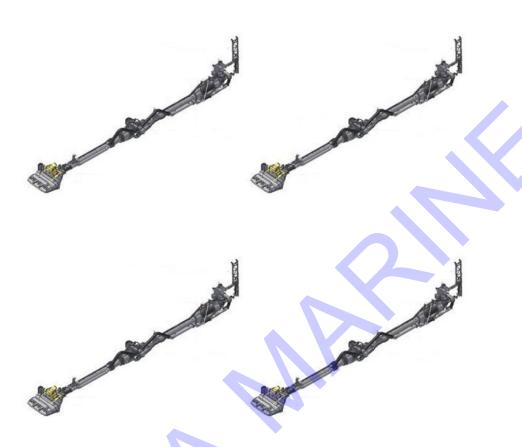

## Introduction of Dredge Side Suction System:

Side suction systems are designed for efficient dredging of many types of soil. Because of its modular setup, the side suction pipe can easily be adapted to the specific requirements of the dredge. The side suction pipes are designed to work at a maximum working angle of 45°. The maximum dredging depth varies with the length of the straight pipe pieces. The side suction system is assembled from the following main components:

Draghead

Lower straight pipe piece

Turning gland

Double joint

Upper straight pipe piece

Single joint

Trunnion bend

Sliding piece

## CHONGQING HISEA INDUSTRIAL GROUP CO., LTD.

The side suction pipe is fitted with rubber fenders to prevent damage to the ship's hull when hoisting the suction pipe on board. The side suction pipe is a strong steel welded construction with some cast steel parts. The dredge line and jet line are fitted with rubber flexible hoses to accomodate the movements of the pipe.